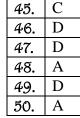

| 34. | С |
|-----|---|
| 35. | D |

| 1 |    | 1  | 7 |
|---|----|----|---|
| 1 | Į. | 1  |   |
| d | 1  | 10 |   |
|   |    |    |   |

| 36. | D |
|-----|---|
| 37. | D |
| 38. | D |
| 39. | D |
| 40. | D |
| 41. | C |
| 42. | A |

| 43. | В |
|-----|---|
| 44. | A |

/ 100 🛭 🥯 PRIZE\_\_